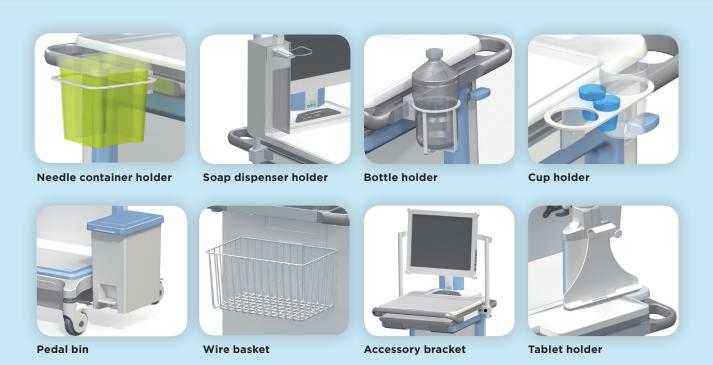

Optimise your AMiS with this huge selection of accessories and storage options. Don't see the accessory you're looking for? Simply let us know and we'll make it especially for you! So you get the most out of your mobile care station.

Plus you can mount your storage system where you need it: on the back or either side of the AMIS. And with three versions to choose from, there's one to fit your way of working.