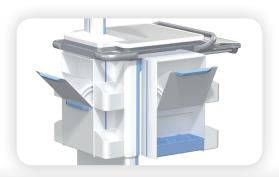

## **AMiS Storage module**

Everything you need is safely within reach with this modular storage unit: bottles, cups, infusion bags, you name it. The AMiS can be fitted with various open and lockable storage compartments. A flexible mounting system ensures bottles stay firmly upright. Each and every component is removable, for easy and hygienic cleaning.